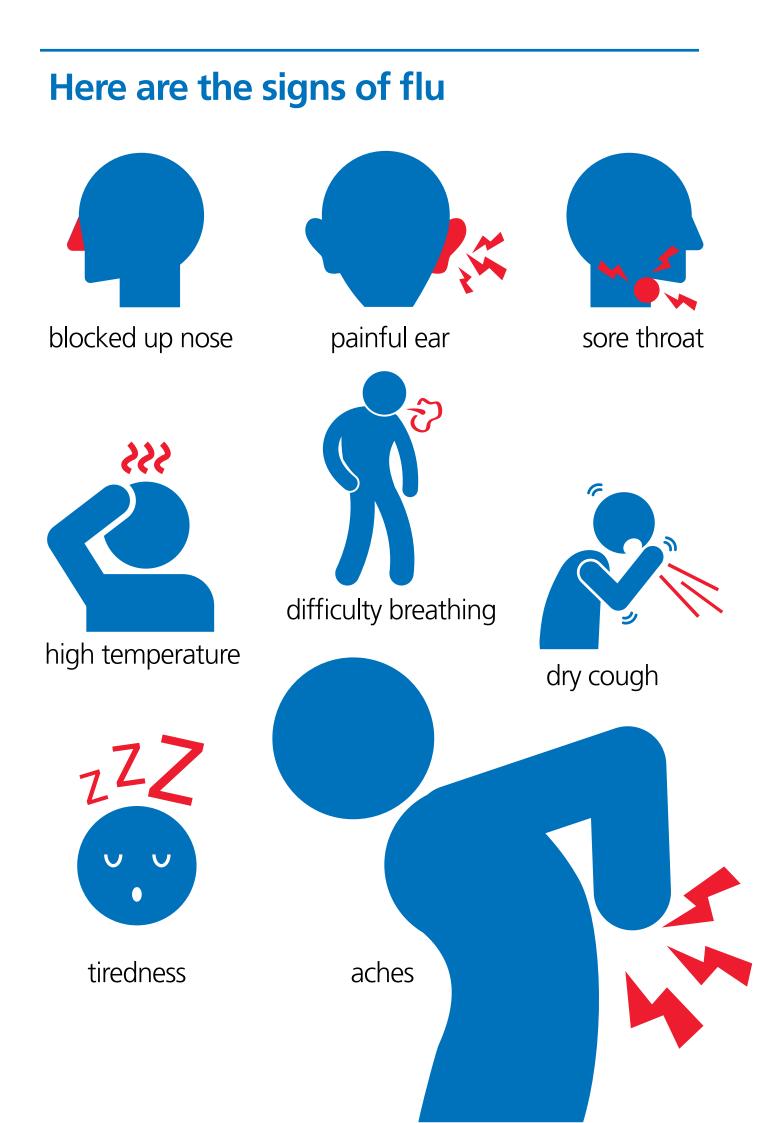

# Anyone can catch flu.

## Flu is caused by VIUS a bug called a

Flu can make you feel ill.