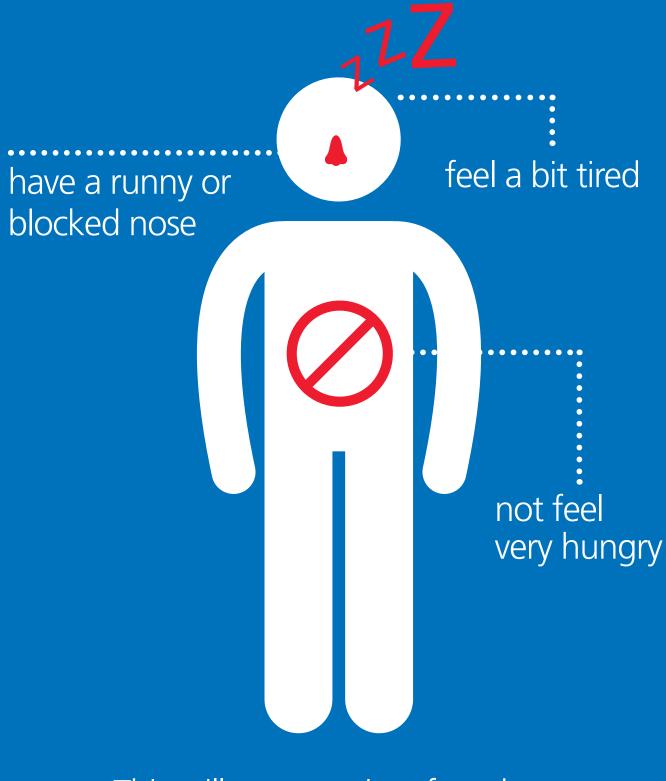

### Will the flu spray make me feel ill? After the flu spray you may:

This will go away in a few days.